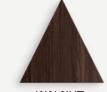

### WOOD

### VENEER

NATURAL (ASH)

WALNUT

DARK BROWN (OAK)

LIGHT BROWN (OAK)

SMOKE GRAY (OAK)

**BLACK** RAL 9005 (ASH)

WHITE RAL 110-1 (ASH)