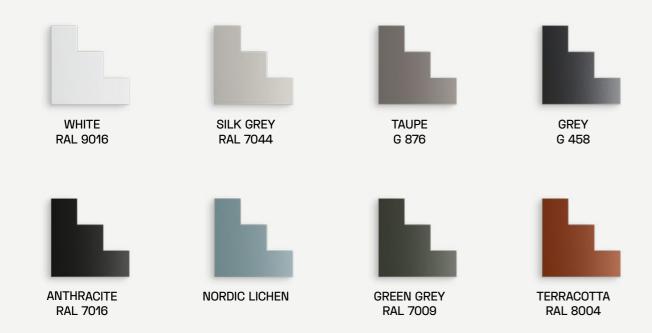

### METAL / ELECTROSTATIC POWDER COATED

SILK GREY RAL 7044 (ASH)

TAUPE G 876 (ASH)

**CEMENT GREY** 

**RAL 7033 (ASH)** 

BEIGE RED

RAL 3012 (ASH)

**GREY** G 458 (ASH)

ANTHRACITE RAL 7016 (ASH)

**GREEN GREY RAL 7009 (ASH)** 

PALE BROWN **RAL 8025 (ASH)** 

PRECIOUS SAND

(ASH)

(ASH)

TERRACOTTA RAL 8004 (ASH)

**BLACK RED RAL 3007 (ASH)** 