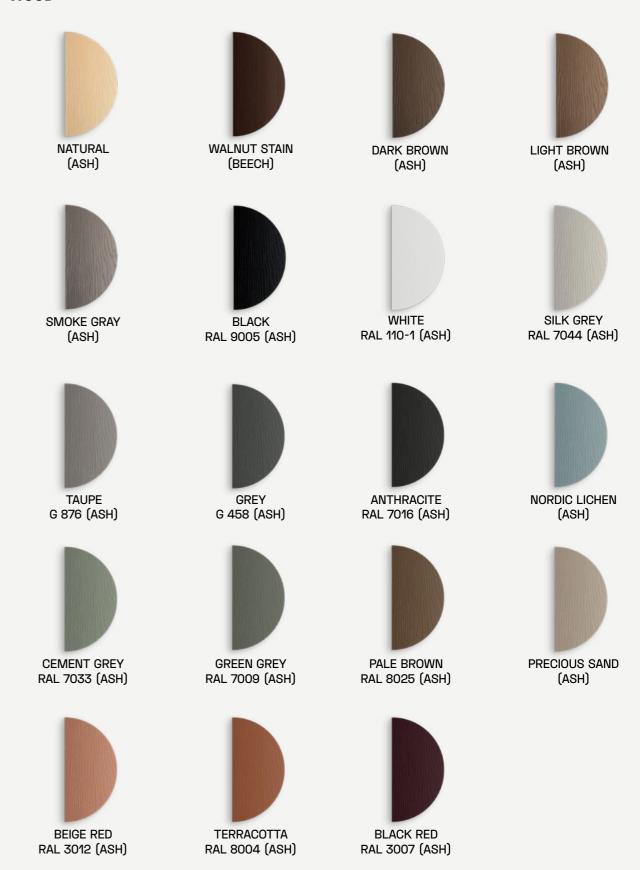

### WOOD

### VENEER

NATURAL (ASH)

WALNUT

DARK BROWN (OAK)

LIGHT BROWN (OAK)

SMOKE GRAY (OAK)

**BLACK** RAL 9005 (ASH)

WHITE RAL 110-1 (ASH)

SILK GREY RAL 7044 (ASH)

TAUPE G 876 (ASH)

**CEMENT GREY** 

**RAL 7033 (ASH)** 

BEIGE RED

RAL 3012 (ASH)

**GREY** G 458 (ASH)

ANTHRACITE RAL 7016 (ASH)

**GREEN GREY RAL 7009 (ASH)** 

PALE BROWN **RAL 8025 (ASH)** 

PRECIOUS SAND

(ASH)

(ASH)

TERRACOTTA RAL 8004 (ASH)

**BLACK RED RAL 3007 (ASH)** 