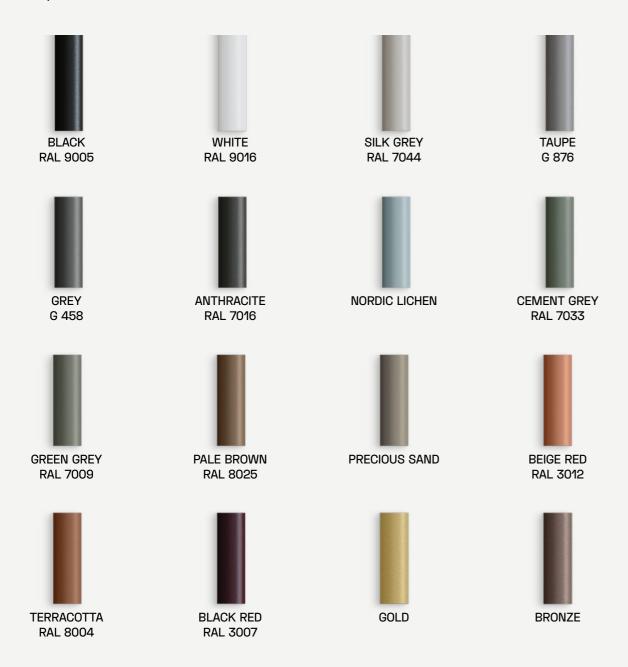

### METAL / ELECTROSTATIC POWDER COATED



### WOOD



### VENEER



NATURAL (ASH)



WALNUT



DARK BROWN (OAK)



LIGHT BROWN (OAK)



SMOKE GRAY (OAK)



**BLACK** RAL 9005 (ASH)



WHITE RAL 110-1 (ASH)



SILK GREY RAL 7044 (ASH)



TAUPE G 876 (ASH)

**CEMENT GREY** 

**RAL 7033 (ASH)** 

BEIGE RED

RAL 3012 (ASH)



**GREY** G 458 (ASH)



ANTHRACITE RAL 7016 (ASH)





**GREEN GREY RAL 7009 (ASH)** 



PALE BROWN **RAL 8025 (ASH)** 



PRECIOUS SAND

(ASH)

(ASH)

TERRACOTTA RAL 8004 (ASH)

**BLACK RED RAL 3007 (ASH)** 

## **LACQUER**



**BLACK RAL 9005** 



**GREY** G 458



**GREEN GREY RAL 7009** 



**TERRACOTTA RAL 8004** 



WHITE **RAL 9016** 



ANTHRACITE **RAL 7016** 



PALE BROWN RAL 8025



SILK GREY **RAL 7044** 



NORDIC LICHEN



PRECIOUS SAND



**TAUPE** G 876



**CEMENT GREY** RAL 7033



BEIGE RED