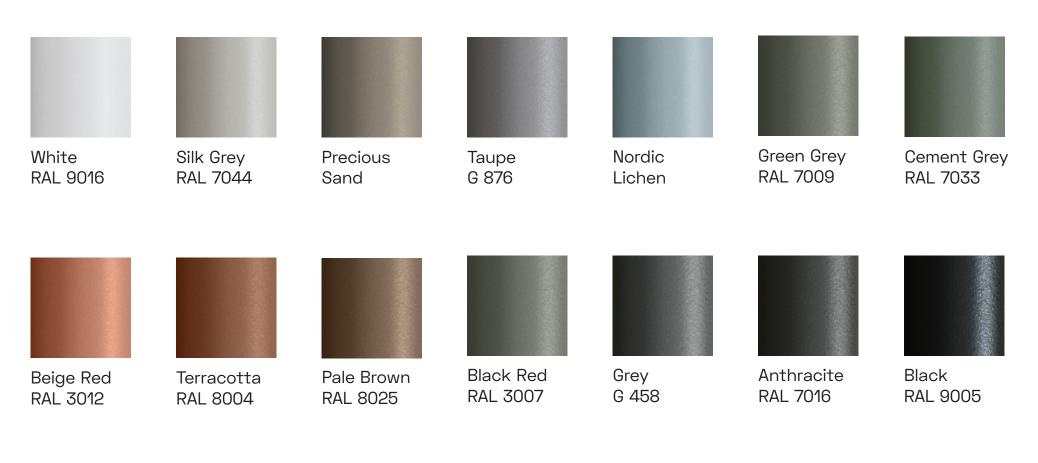

# Finish Options

A rich range of material choices is provided for Ferno series to create the best match within interior style.

### **Metal Finishes**

## **Electrostatic Powder Coating**

Gold

Bronze