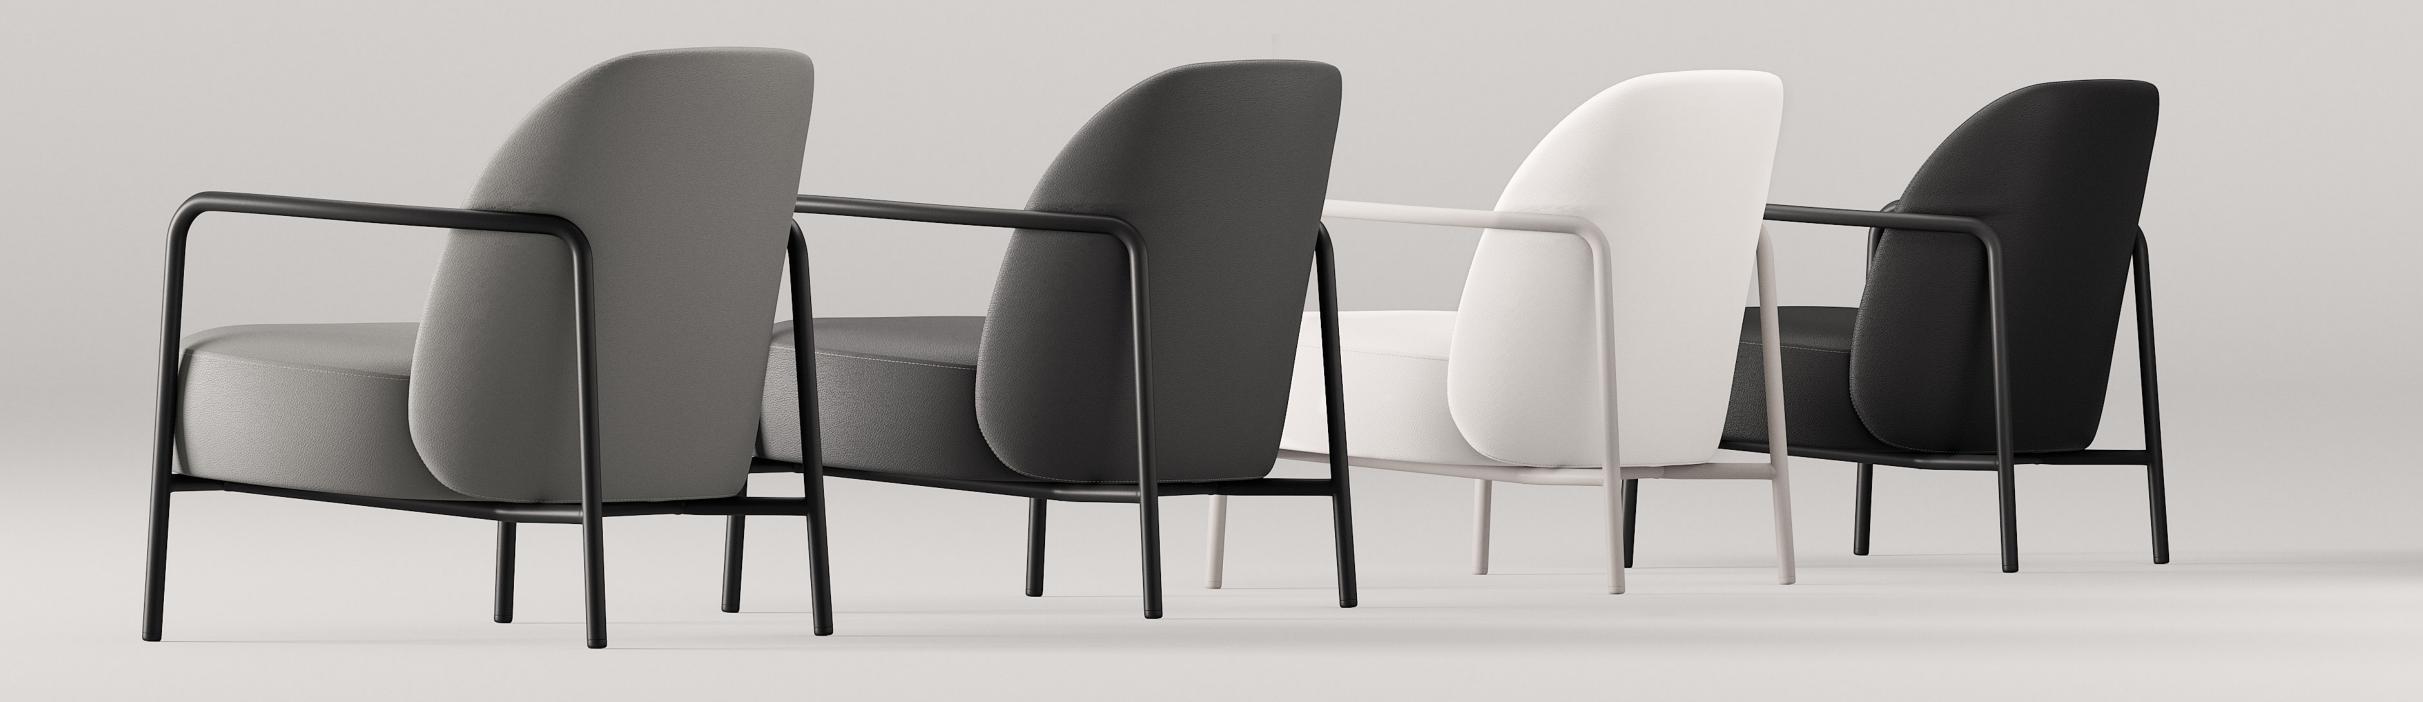

# Finish Options

A rich range of material choices is provided for Ferno series to create the best match within interior style.

### **Metal Finishes**

## **Electrostatic Powder Coating**

Gold

Bronze

## **Upholstery**

Fabric, Leather, Artifical Leather.
COM and COL options are also available

| textile fabric yardage (mt)    | 2 |
|--------------------------------|---|
| real leather square meter (m²) | 3 |