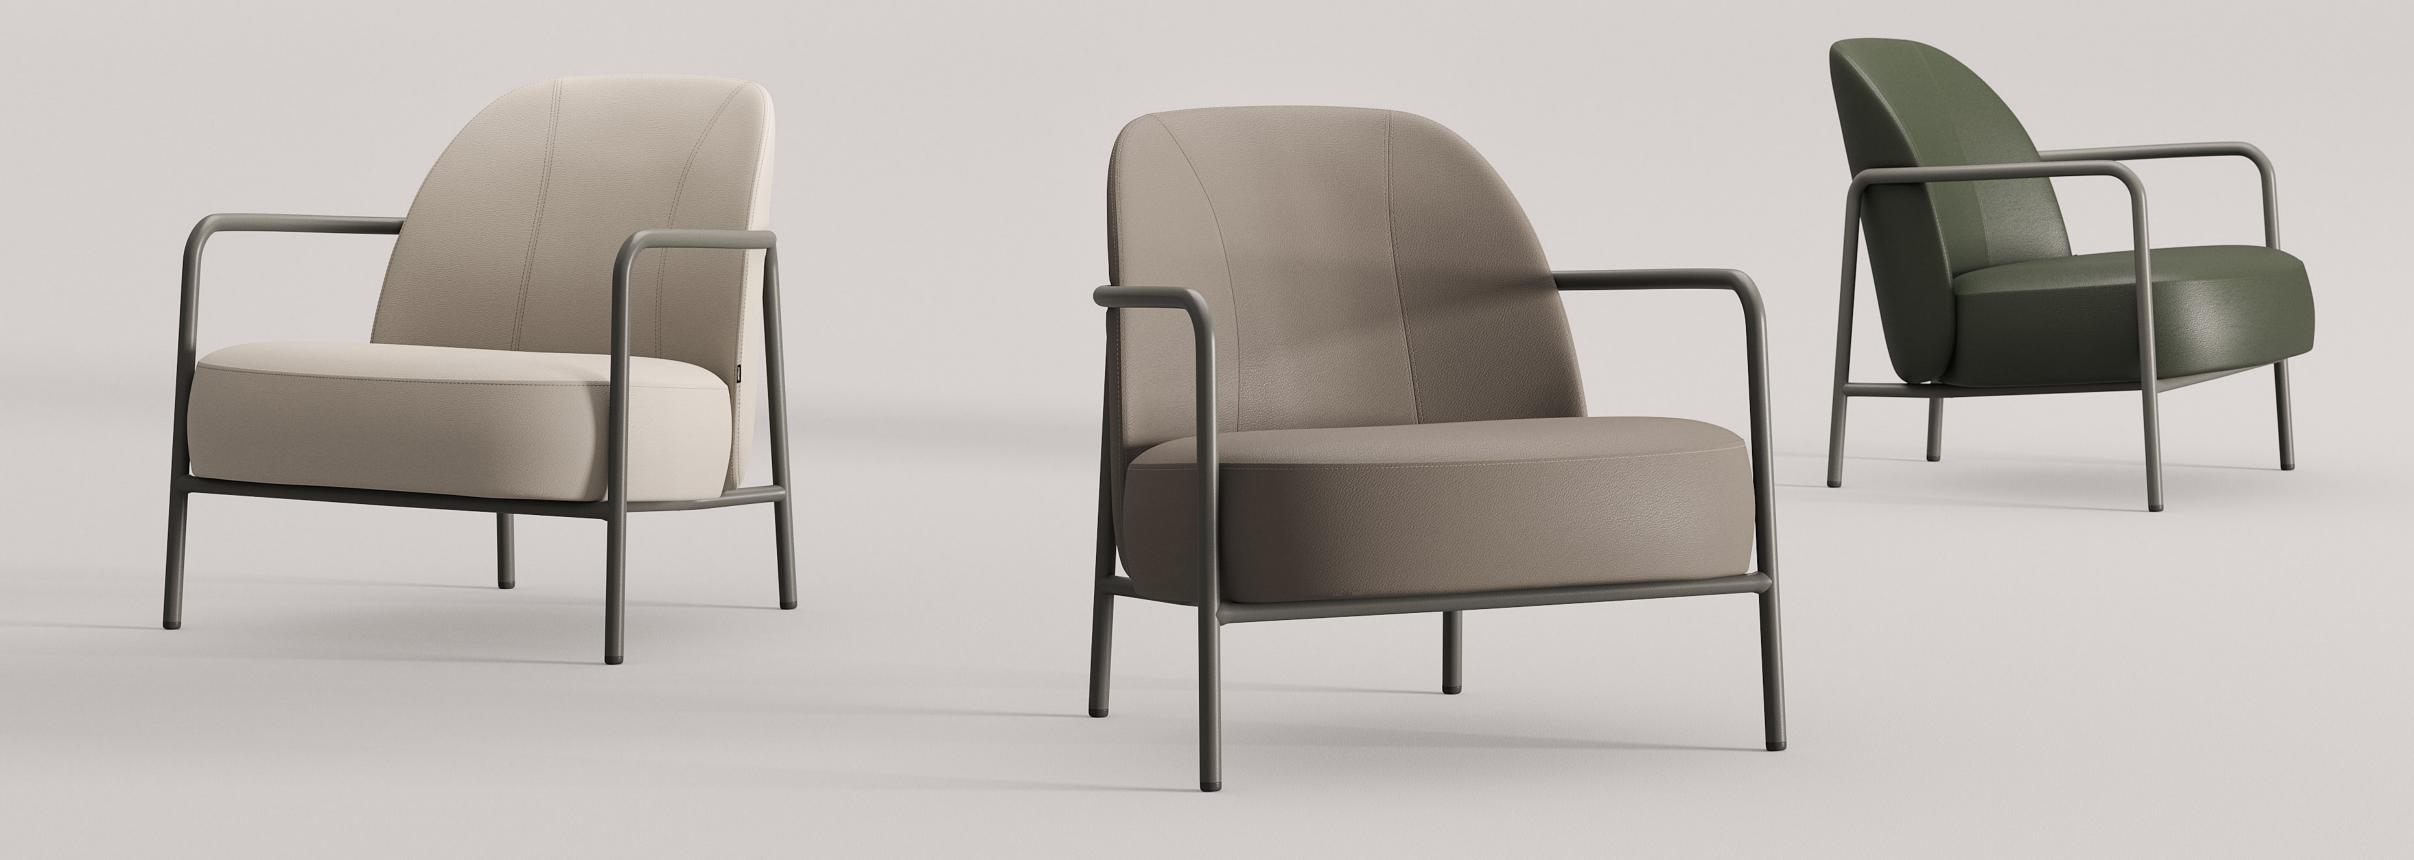

# Finish Options

A rich range of material choices is provided for Ferno series to create the best match within interior style.

### **Metal Finishes**

## **Electrostatic Powder Coating**

Gold

Bronze

## **Upholstery**

Fabric, Leather, Artifical Leather.
COM and COL options are also available

| textile fabric yardage (mt)    | 2 |
|--------------------------------|---|
| real leather square meter (m²) | 3 |