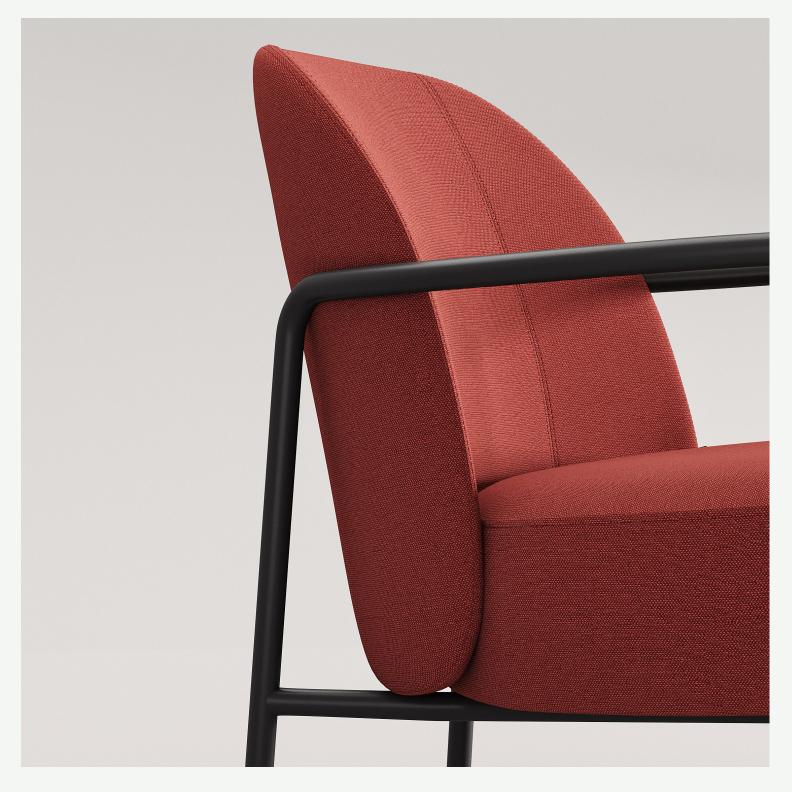

## Ferno

Meet Ferno with its contemporary design, strong nature, delicate workmanship as well as its form featuring soft curves, which gives a timeless answer to the classical understanding of comfort.

# Product Details

Designed as a single sofa, Ferno makes room for site-specific adaptations with its choice of material supporting its cozy nature, while allowing the design to be customized.

Its legs and armrests shaped by massive metal with a refined, linear form create a striking contrast with its large seat. Combining contrasts in harmony, Ferno allows for authenticity brought about by creative ideas thanks to its modifiable alternatives of colour and texture.