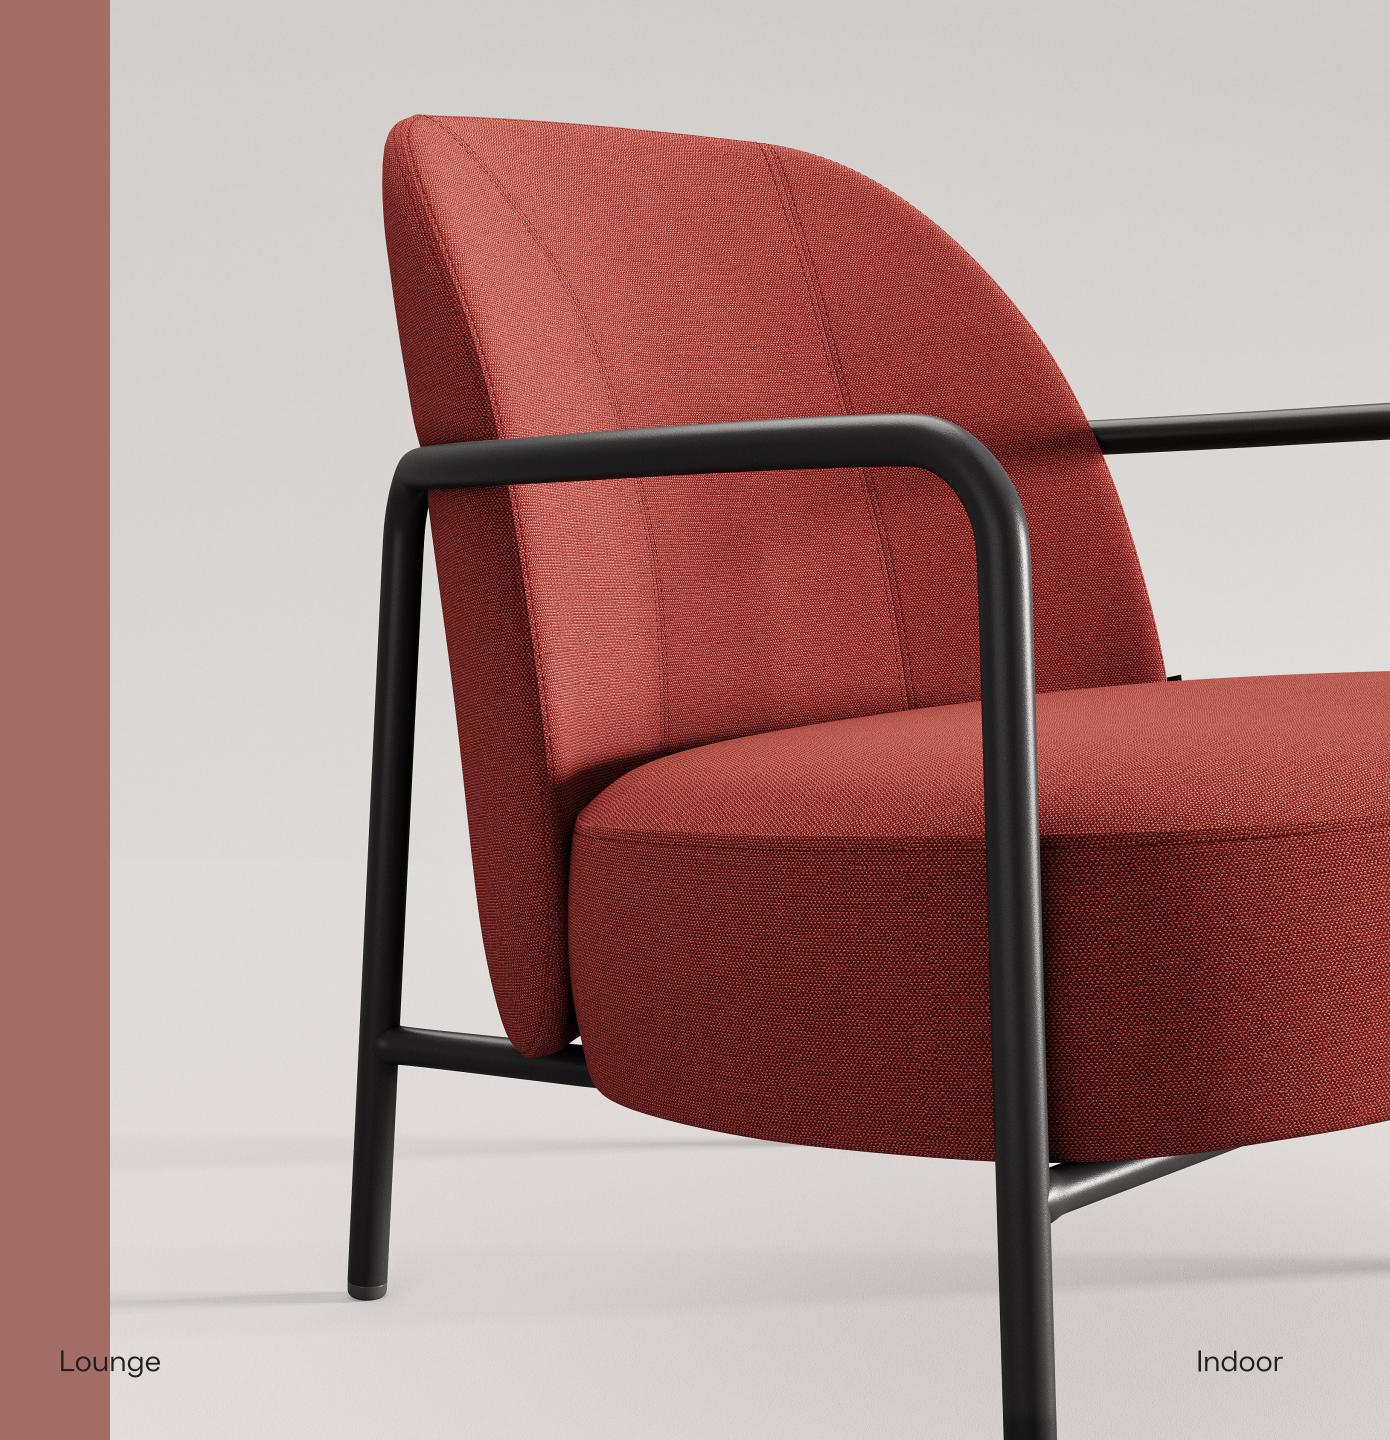

## Ferno

Meet Ferno with its contemporary design, strong nature, delicate workmanship as well as its form featuring soft curves, which gives a timeless answer to the classical understanding of comfort.

Offering an inviting atmosphere with its large and comfortable seat, Ferno easily adapts to various usage alternatives and different spaces such as offices, hotels, waiting rooms thanks to its simple aesthetics. Designed as a single sofa, Ferno makes room for site-specific adaptations with its choice of material supporting its cozy nature, while allowing the design to be customized.

# Product Details

Designed as a single sofa, Ferno makes room for site-specific adaptations with its choice of material supporting its cozy nature, while allowing the design to be customized.

Its legs and armrests shaped by massive metal with a refined, linear form create a striking contrast with its large seat. Combining contrasts in harmony, Ferno allows for authenticity brought about by creative ideas thanks to its modifiable alternatives of colour and texture.