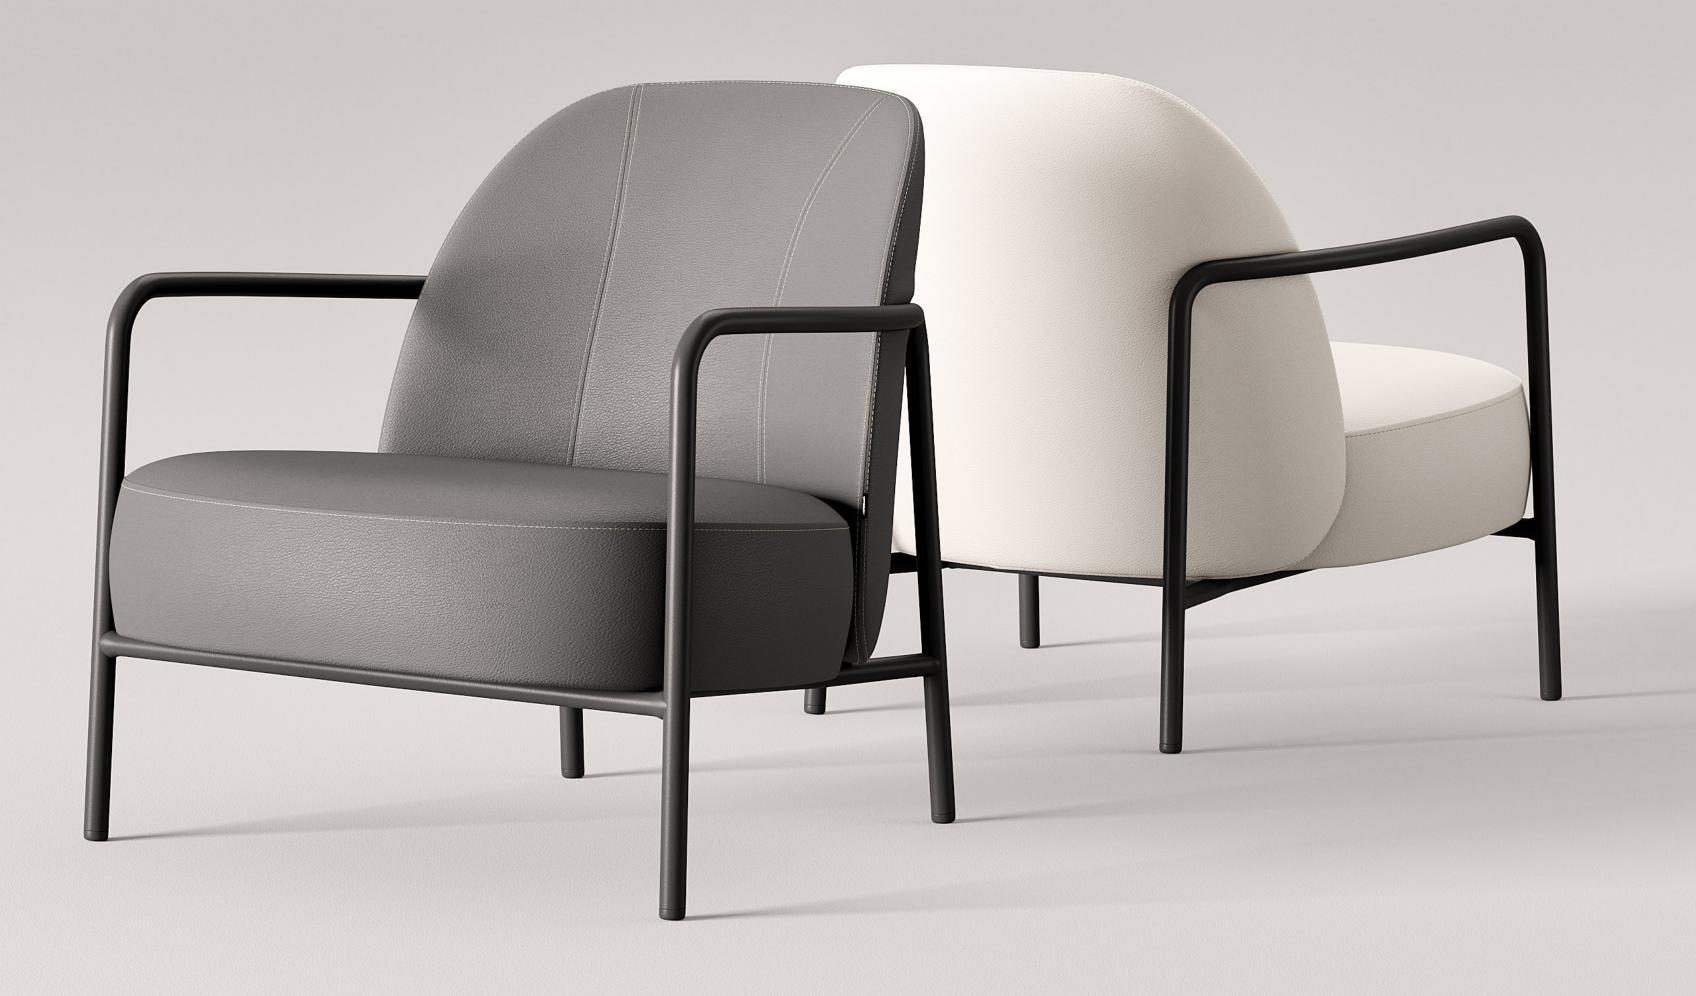

## Ferno

Meet Ferno with its contemporary design, strong nature, delicate workmanship as well as its form featuring soft curves, which gives a timeless answer to the classical understanding of comfort.

Offering an inviting atmosphere with its large and comfortable seat, Ferno easily adapts to various usage alternatives and different spaces such as offices, hotels, waiting rooms thanks to its simple aesthetics. Designed as a single sofa, Ferno makes room for site-specific adaptations with its choice of material supporting its cozy nature, while allowing the design to be customized.

# Product Details

Designed as a single sofa, Ferno makes room for site-specific adaptations with its choice of material supporting its cozy nature, while allowing the design to be customized.

Its legs and armrests shaped by massive metal with a refined, linear form create a striking contrast with its large seat. Combining contrasts in harmony, Ferno allows for authenticity brought about by creative ideas thanks to its modifiable alternatives of colour and texture.