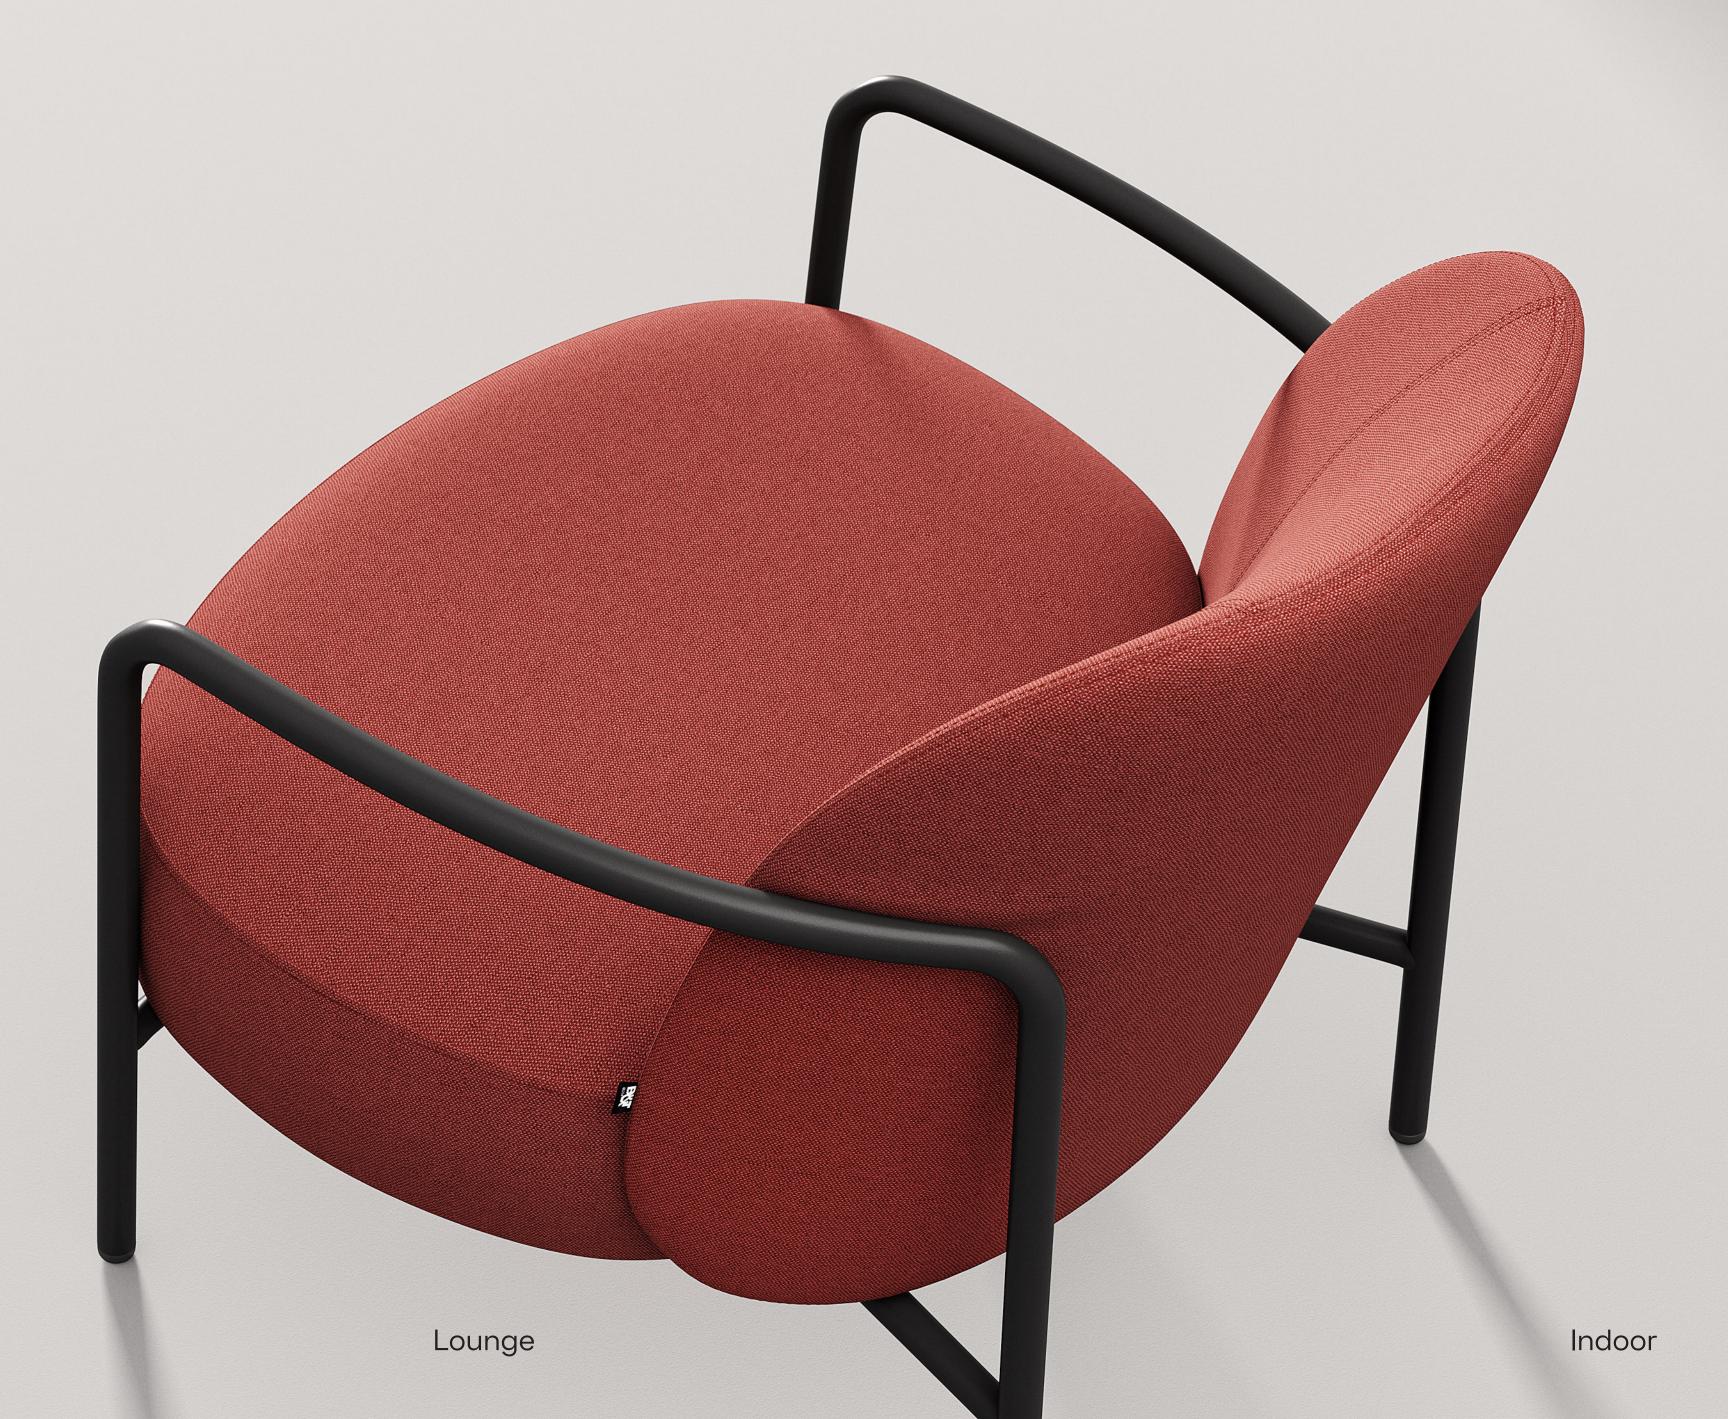

## Ferno

Meet Ferno with its contemporary design, strong nature, delicate workmanship as well as its form featuring soft curves, which gives a timeless answer to the classical understanding of comfort.

Offering an inviting atmosphere with its large and comfortable seat, Ferno easily adapts to various usage alternatives and different spaces such as offices, hotels, waiting rooms thanks to its simple aesthetics. Designed as a single sofa, Ferno makes room for site-specific adaptations with its choice of material supporting its cozy nature, while allowing the design to be customized.

# Product Details

Designed as a single sofa, Ferno makes room for site-specific adaptations with its choice of material supporting its cozy nature, while allowing the design to be customized.

Its legs and armrests shaped by massive metal with a refined, linear form create a striking contrast with its large seat. Combining contrasts in harmony, Ferno allows for authenticity brought about by creative ideas thanks to its modifiable alternatives of colour and texture.