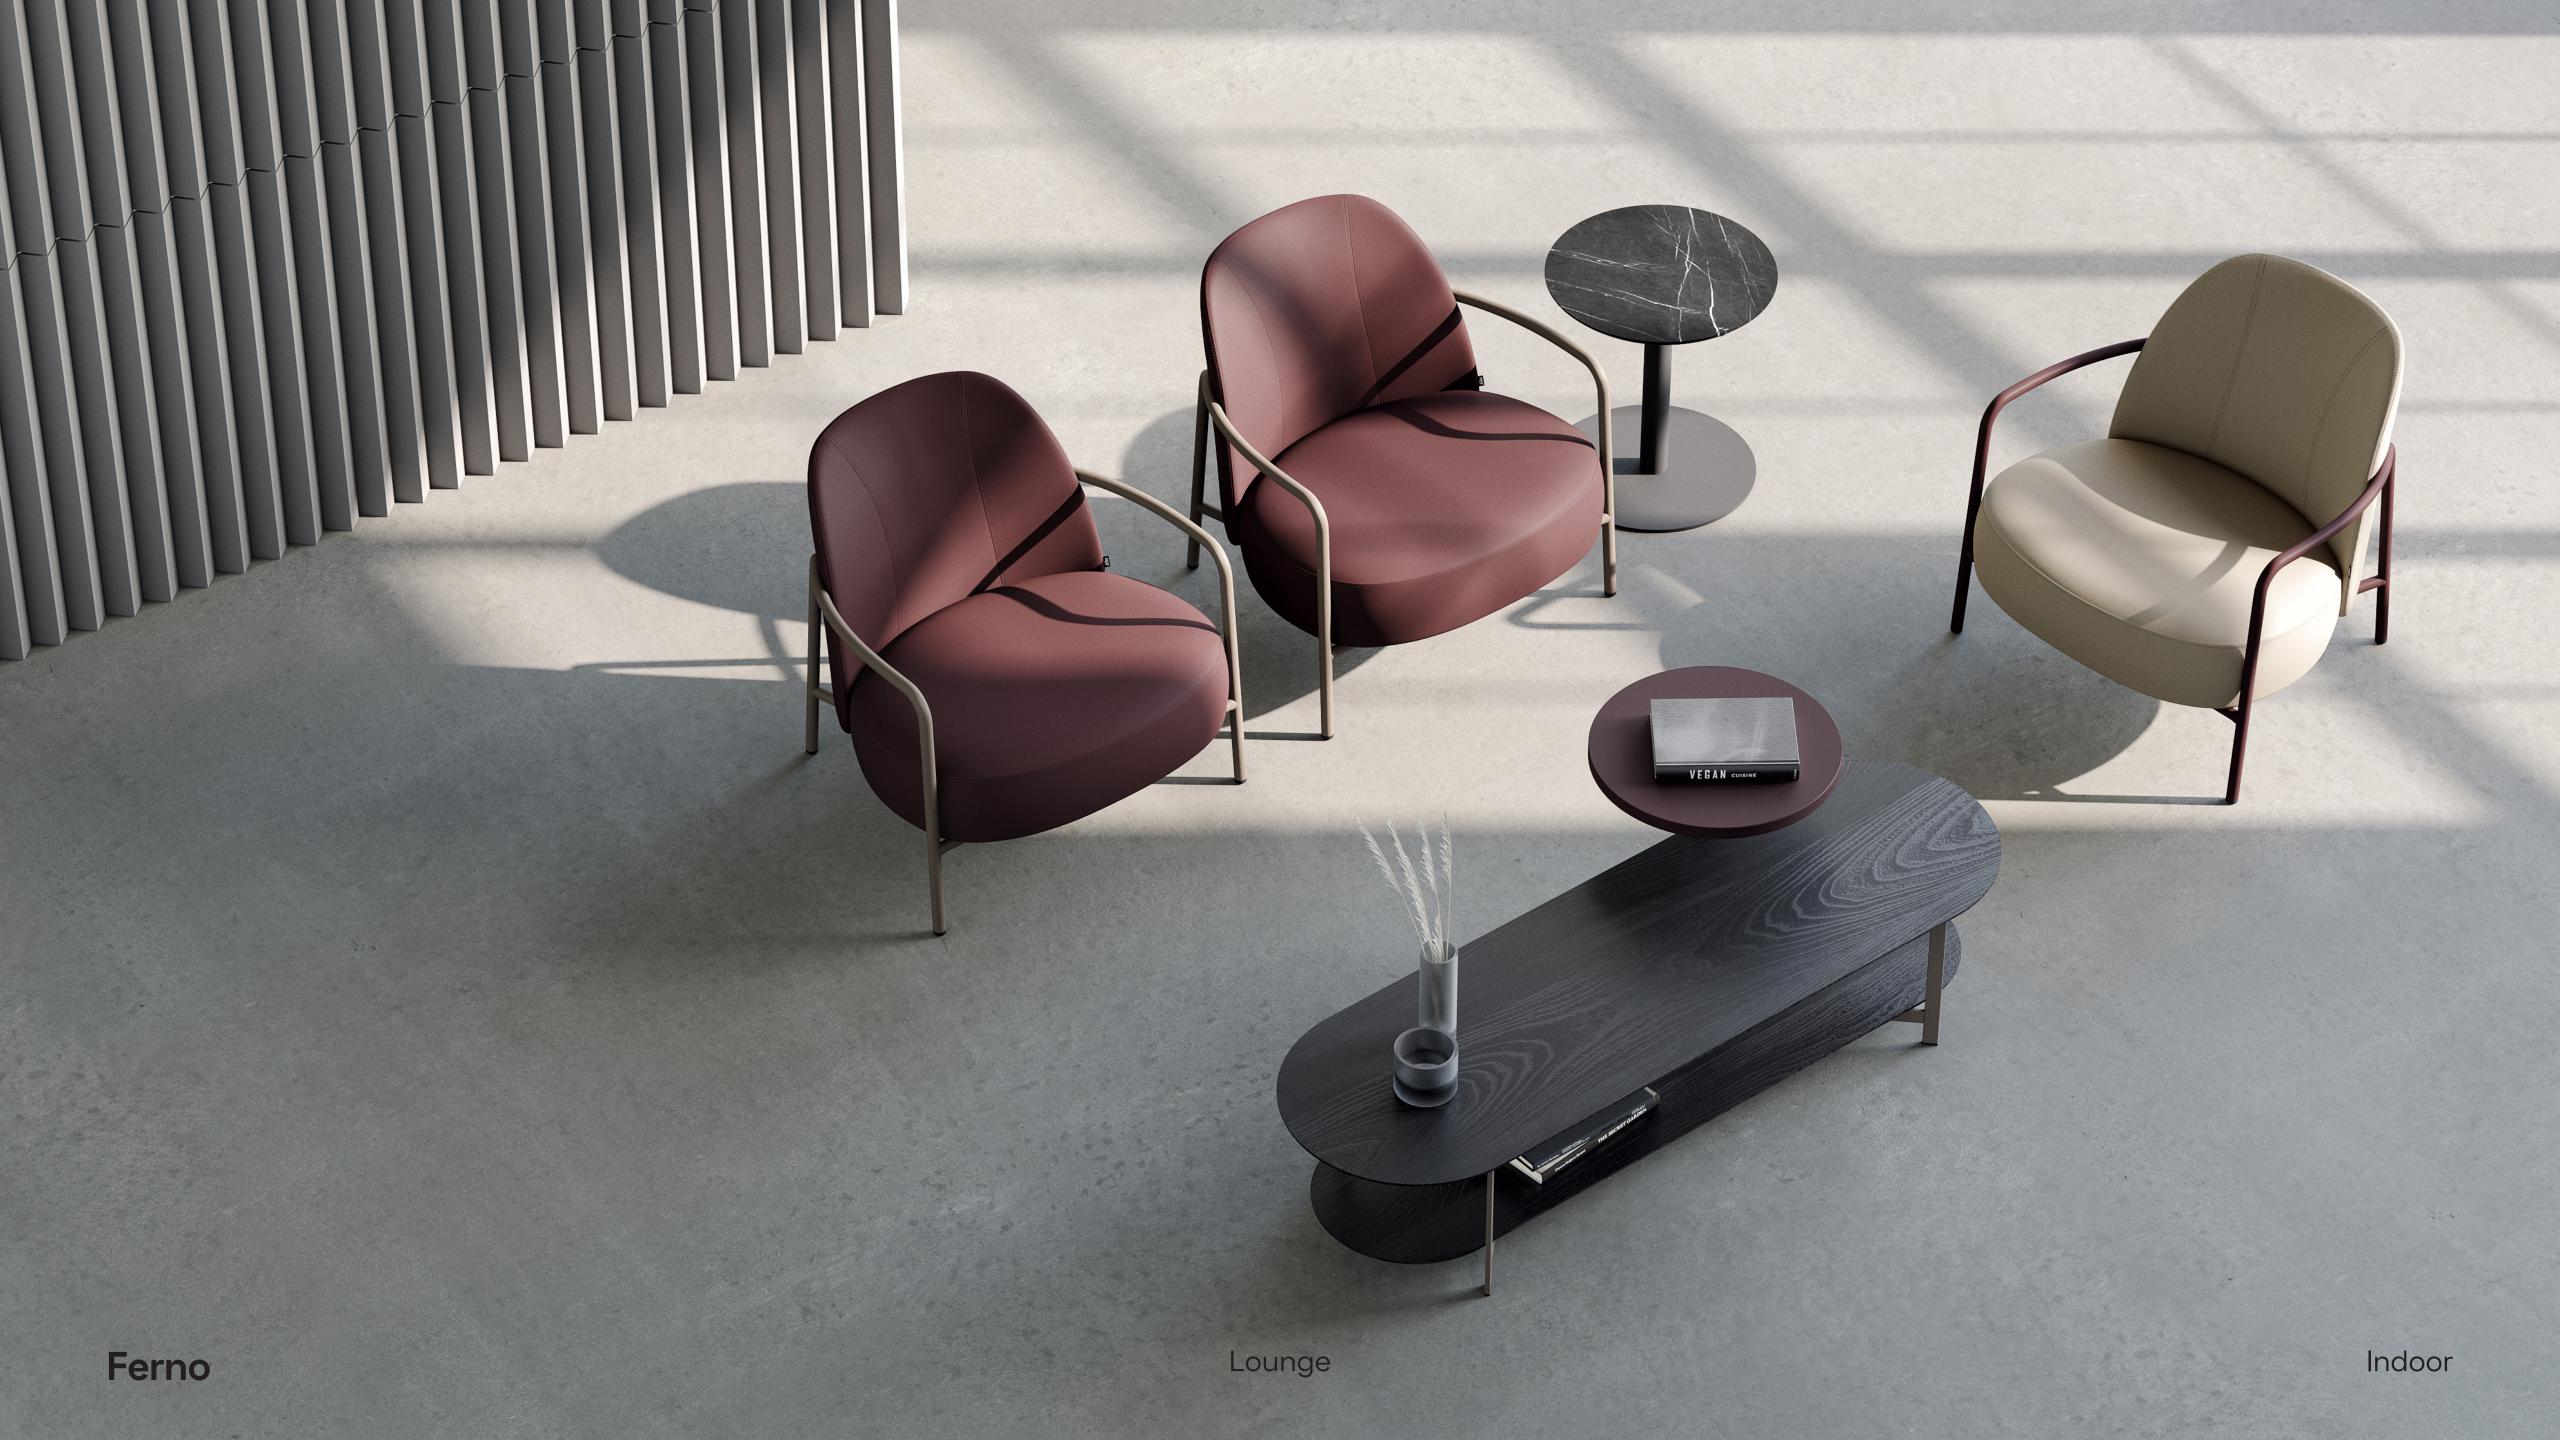

Offering an inviting atmosphere with its large and comfortable seat, Ferno easily adapts to various usage alternatives and different spaces such as offices, hotels, waiting rooms thanks to its simple aesthetics. Designed as a single sofa, Ferno makes room for site-specific adaptations with its choice of material supporting its cozy nature, while allowing the design to be customized.

# Product Details

Designed as a single sofa, Ferno makes room for site-specific adaptations with its choice of material supporting its cozy nature, while allowing the design to be customized.

Its legs and armrests shaped by massive metal with a refined, linear form create a striking contrast with its large seat. Combining contrasts in harmony, Ferno allows for authenticity brought about by creative ideas thanks to its modifiable alternatives of colour and texture.

CARE AND MAINTENANCE

Care and maintenance instructions & warranty certificate **click and download** 

Ferno

Lounge

Showroom