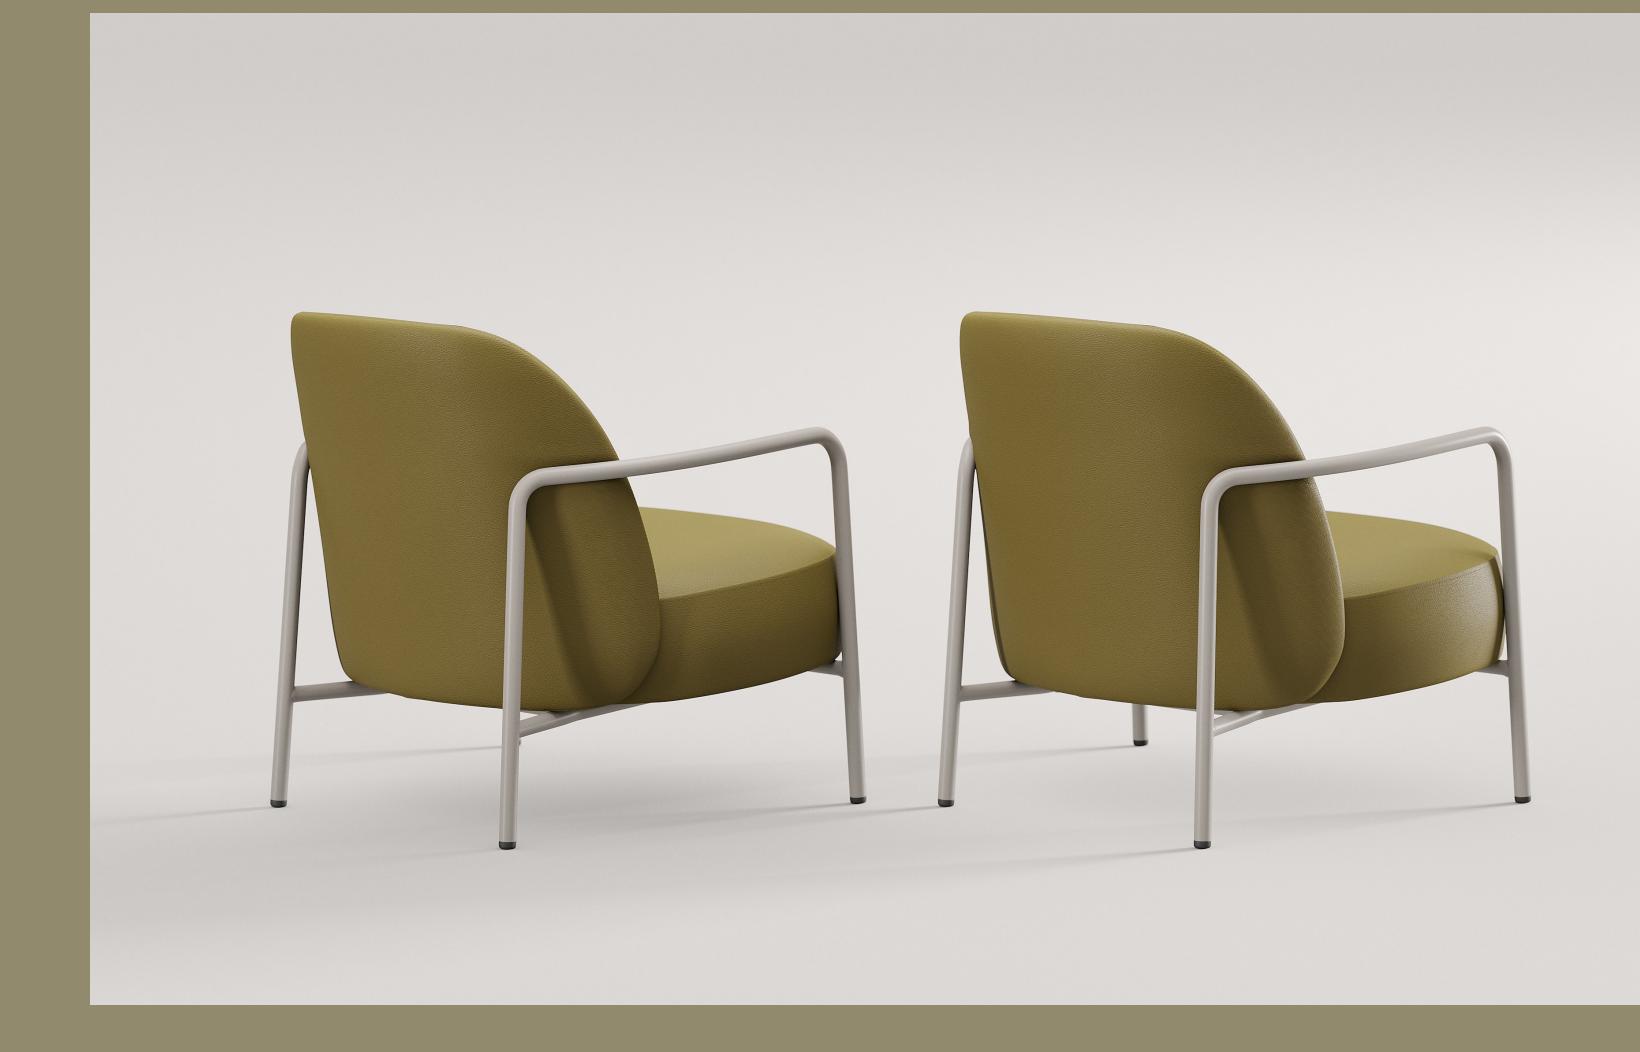

Offering an inviting atmosphere with its large and comfortable seat, Ferno easily adapts to various usage alternatives and different spaces such as offices, hotels, waiting rooms thanks to its simple aesthetics. Designed as a single sofa, Ferno makes room for site-specific adaptations with its choice of material supporting its cozy nature, while allowing the design to be customized.

# Product Details

Designed as a single sofa, Ferno makes room for site-specific adaptations with its choice of material supporting its cozy nature, while allowing the design to be customized.

Its legs and armrests shaped by massive metal with a refined, linear form create a striking contrast with its large seat. Combining contrasts in harmony, Ferno allows for authenticity brought about by creative ideas thanks to its modifiable alternatives of colour and texture.