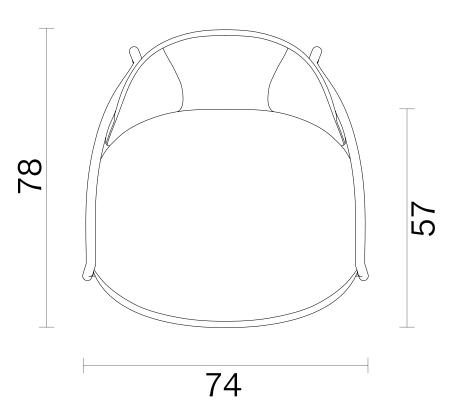

design to be customized.



Its legs and armrests shaped by massive metal with a refined, linear form create a striking contrast with its large seat. Combining contrasts in harmony, Ferno allows for authenticity brought about by creative ideas thanks to its modifiable alternatives of colour and texture.



# Finish Options

A rich range of material choices is provided for Ferno series to create the best match within interior style.

### **Metal Finishes**

## **Electrostatic Powder Coating**

Gold

Bronze



## **Upholstery**

Fabric, Leather, Artifical Leather.
COM and COL options are also available

| textile fabric yardage (mt)    | 2 |
|--------------------------------|---|
| real leather square meter (m²) | 3 |

More options are downloable in the catalogues



# Dimensions (cm)







# Downloads

2D & 3D FILES  $\downarrow$ 

PRODUCT IMAGES



CERTIFICATES



You can run this product with following system:





# Technical Specifications

| Package Dimensions (cm)<br>Quantity in Box: 1 | 75×80×80                                                                     |
|-----------------------------------------------|------------------------------------------------------------------------------|
| Volume (m³)                                   | 0,48                                                                         |
| Weight (kg)                                   | 19                                                                           |
| Structure                                     | Solid Beechwood + Plywood