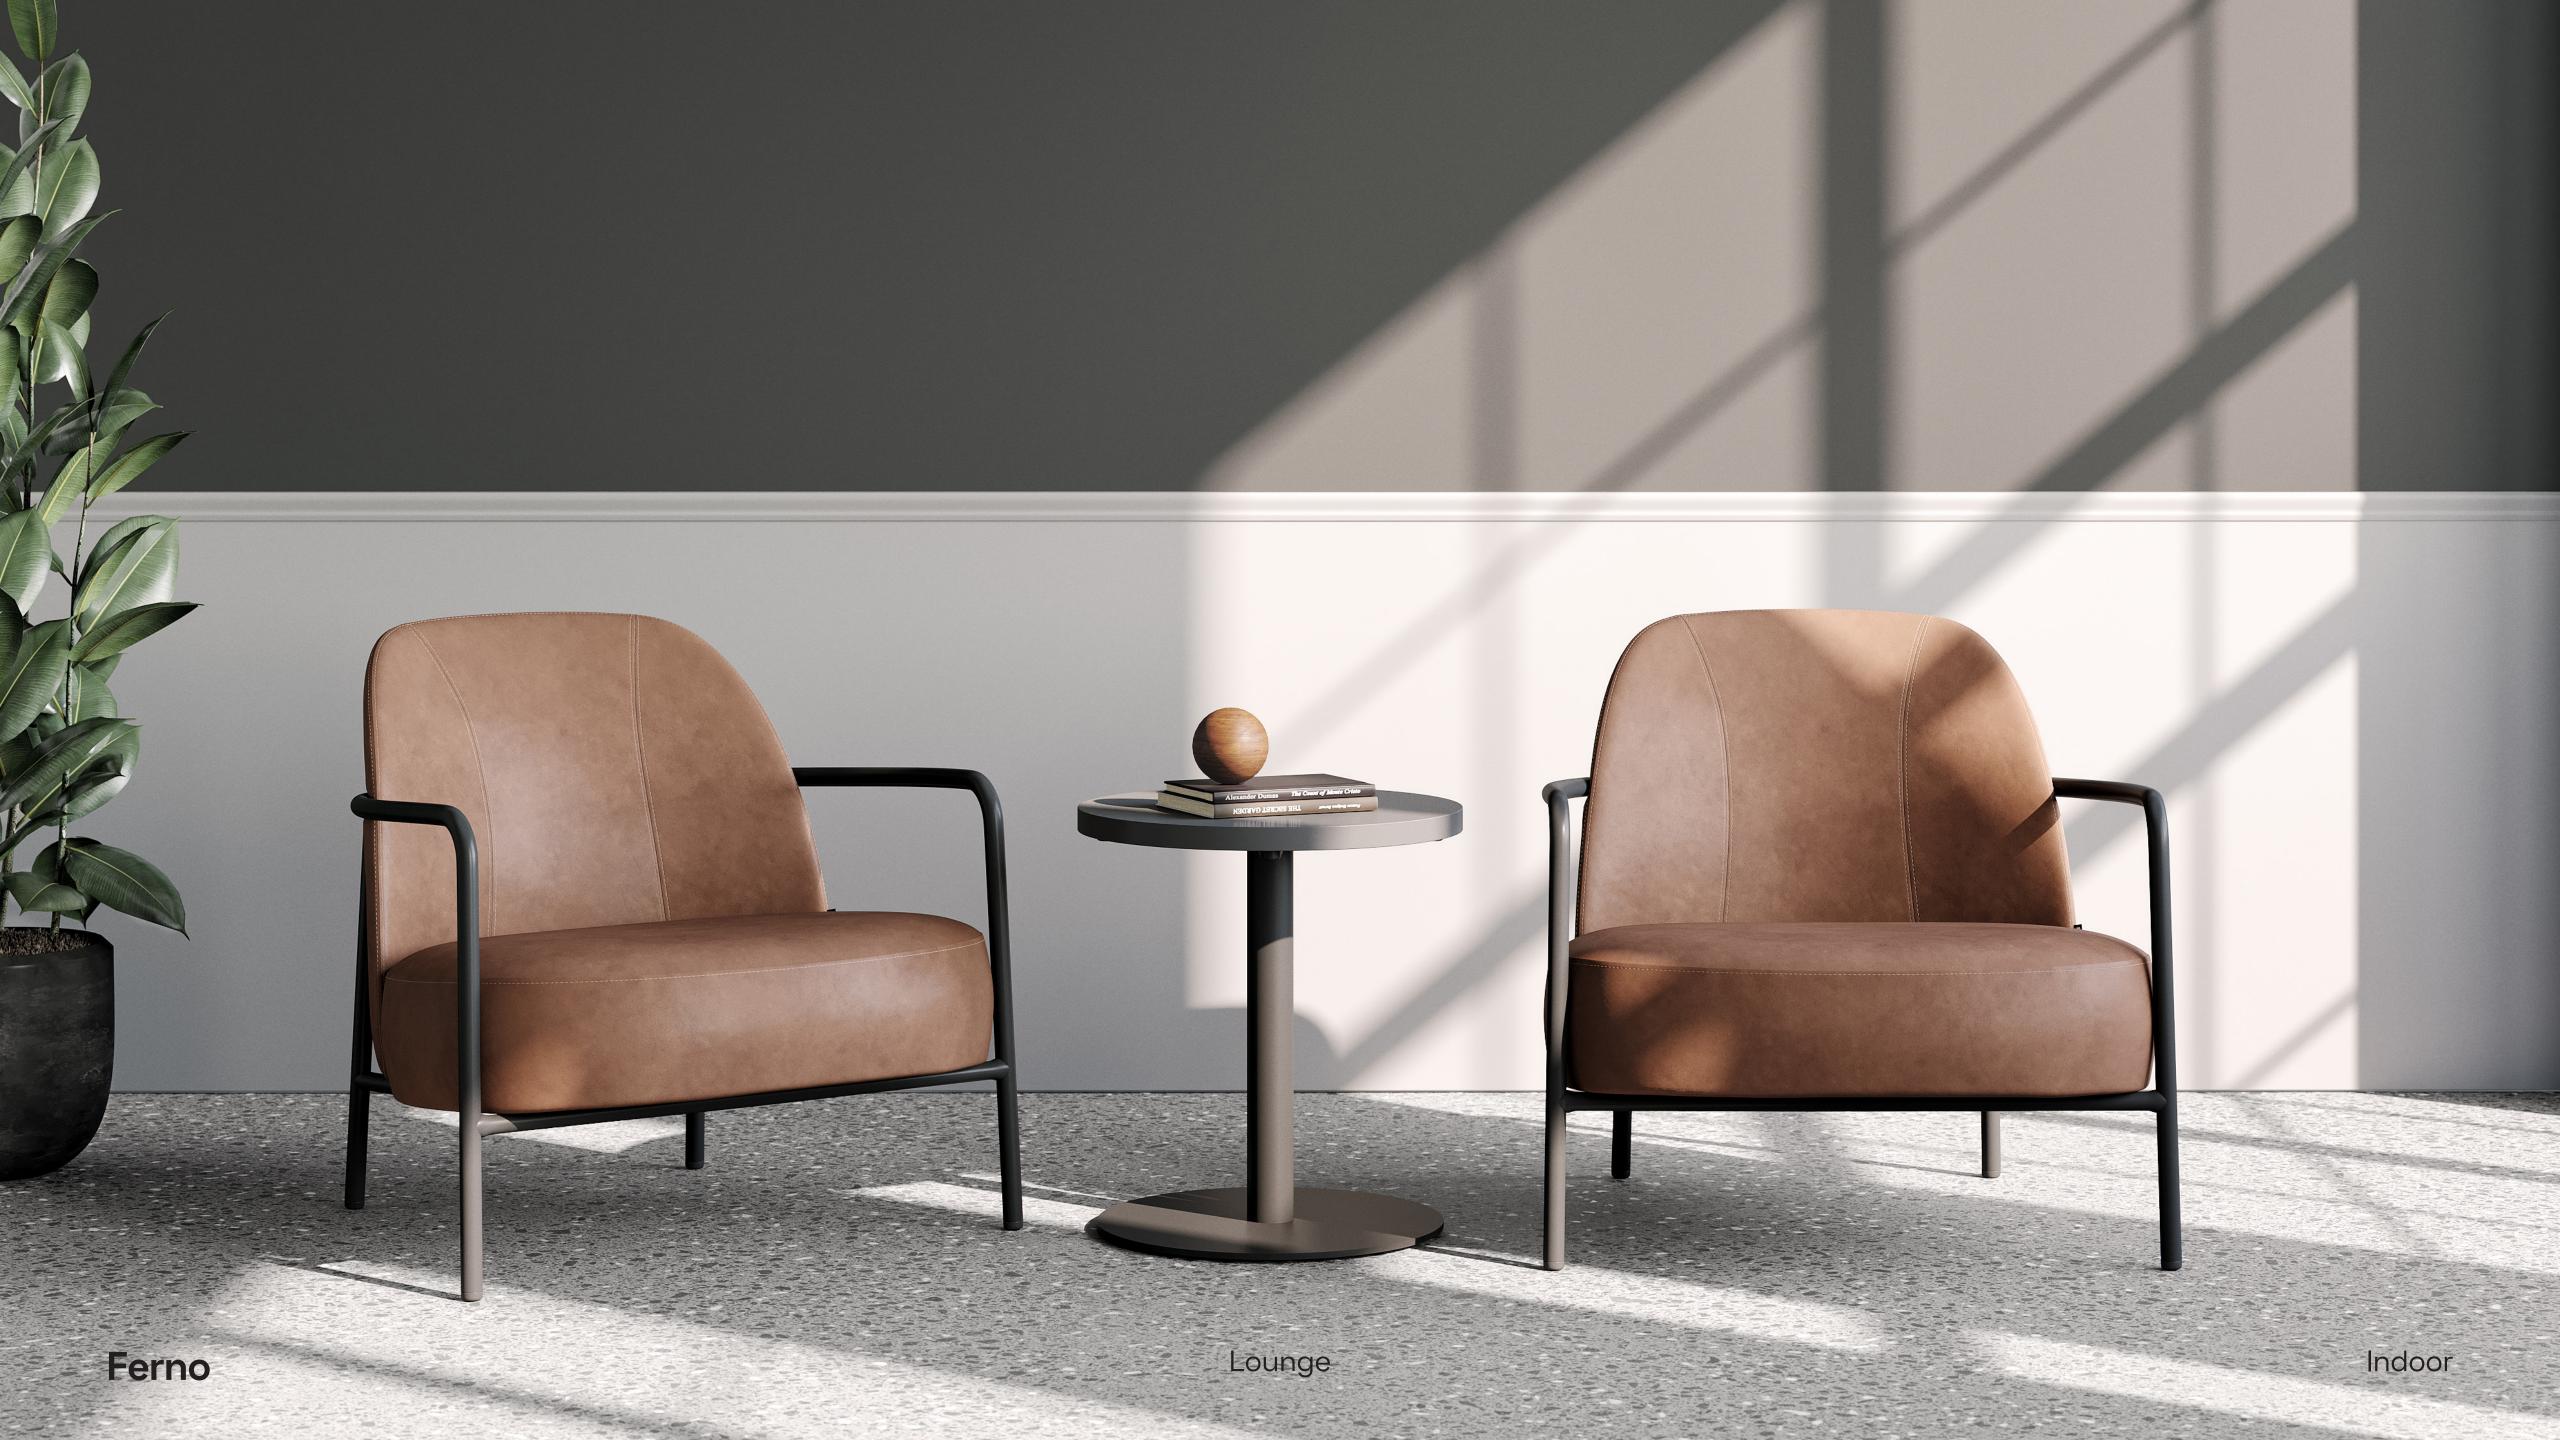

Offering an inviting atmosphere with its large and comfortable seat, Ferno easily adapts to various usage alternatives and different spaces such as offices, hotels, waiting rooms thanks to its simple aesthetics. Designed as a single sofa, Ferno makes room for site-specific adaptations with its choice of material supporting its cozy nature, while allowing the design to be customized.

# Product Details

Designed as a single sofa, Ferno makes room for site-specific adaptations with its choice of material supporting its cozy nature, while allowing the design to be customized.

Its legs and armrests shaped by massive metal with a refined, linear form create a striking contrast with its large seat. Combining contrasts in harmony, Ferno allows for authenticity brought about by creative ideas thanks to its modifiable alternatives of colour and texture.

CARE AND MAINTENANCE

Care and maintenance instructions & warranty certificate **click and download** 

Ferno

Lounge

Showroom