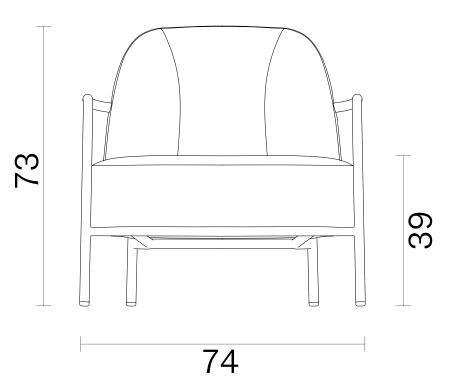

the design to be customized.



Its legs and armrests shaped by massive metal with a refined, linear form create a striking contrast with its large seat. Combining contrasts in harmony, Ferno allows for authenticity brought about by creative ideas thanks to its modifiable alternatives of colour and texture.



# Finish Options

A rich range of material choices is provided for Ferno series to create the best match within interior style.

### **Metal Finishes**

## **Electrostatic Powder Coating**

Gold

Bronze



## **Upholstery**

Fabric, Leather, Artifical Leather.
COM and COL options are also available

| textile fabric yardage (mt)    | 2 |
|--------------------------------|---|
| real leather square meter (m²) | 3 |

More options are downloable in the catalogues



# Dimensions (cm)







# Downloads

2D & 3D FILES  $\downarrow$ 

PRODUCT IMAGES



CERTIFICATES



You can run this product with following system:





# Technical Specifications

| Package Dimensions (cm)<br>Quantity in Box: 1 | 75×80×80                                                                     |
|-----------------------------------------------|------------------------------------------------------------------------------|
| Volume (m³)                                   | 0,48                                                                         |
| Weight (kg)                                   | 19                                                                           |
| Structure                                     | Solid Beechwood + Plywood