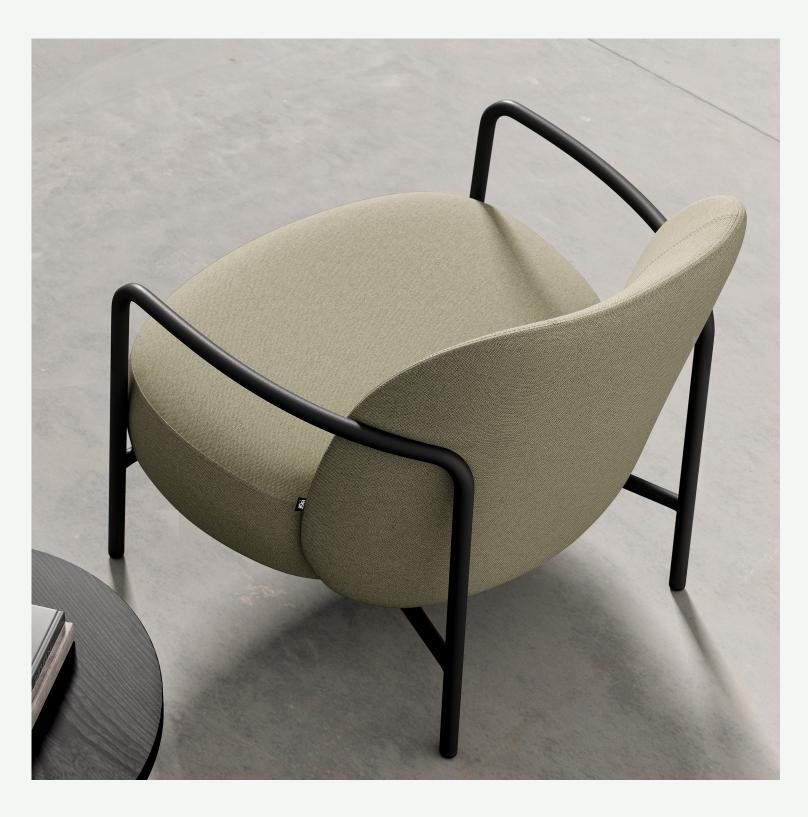

# Product Details

Designed as a single sofa, Ferno makes room for site-specific adaptations with its choice of material supporting its cozy nature, while allowing the design to be customized.

Its legs and armrests shaped by massive metal with a refined, linear form create a striking contrast with its large seat. Combining contrasts in harmony, Ferno allows for authenticity brought about by creative ideas thanks to its modifiable alternatives of colour and texture.

# Finish Options

A rich range of material choices is provided for Ferno series to create the best match within interior style.