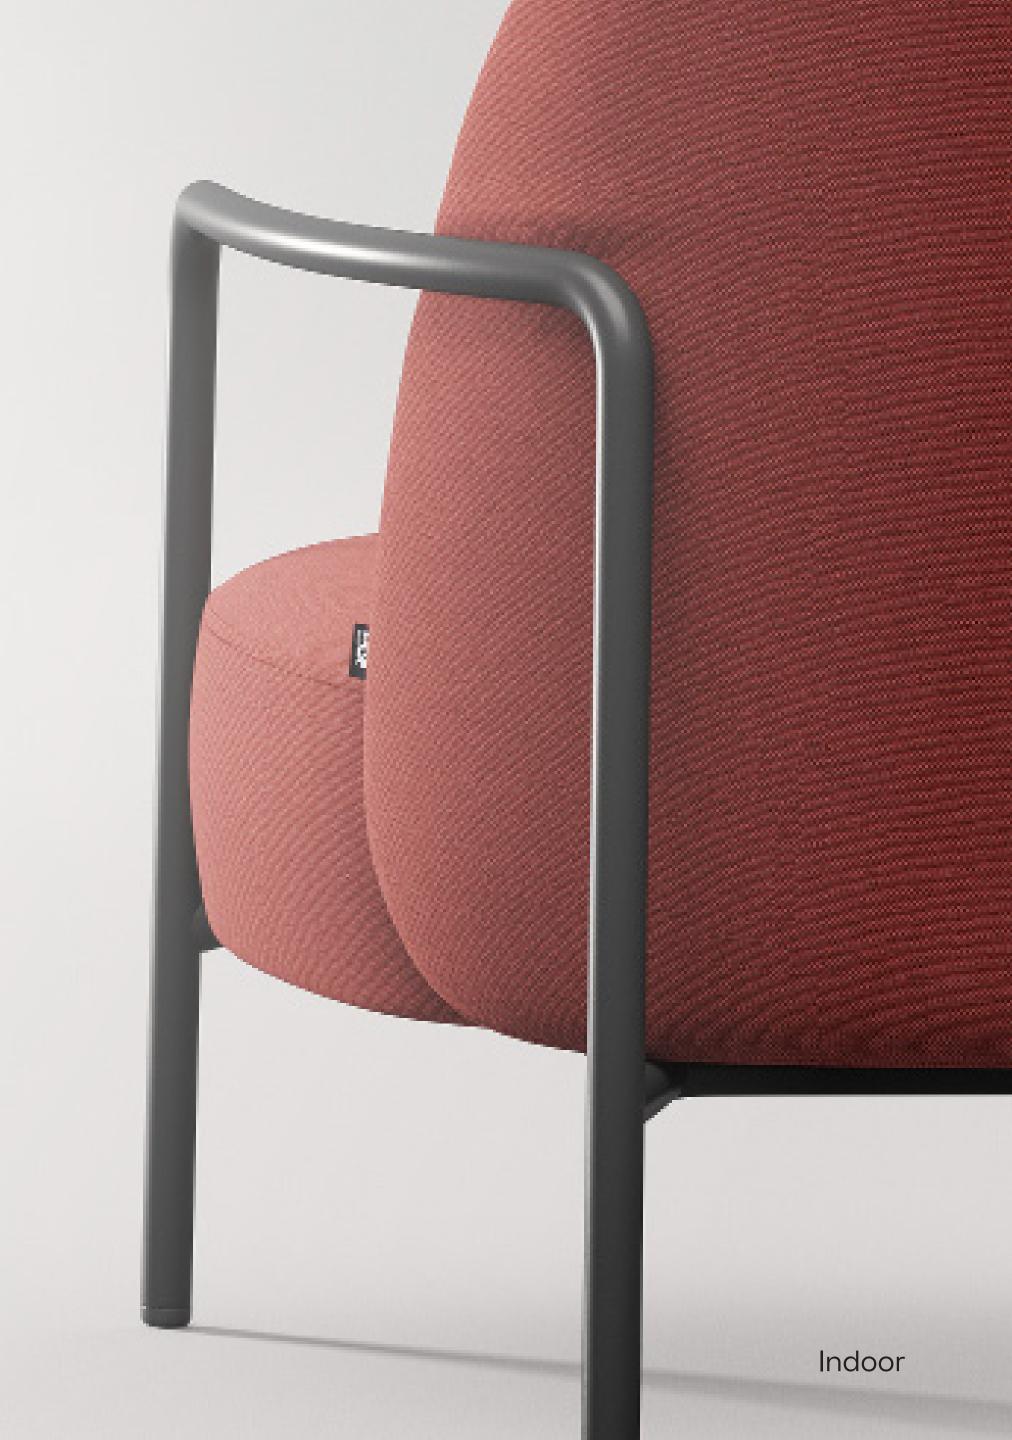

# Product Details

Designed as a single sofa, Ferno makes room for site-specific adaptations with its choice of material supporting its cozy nature, while allowing the design to be customized.

Its legs and armrests shaped by massive metal with a refined, linear form create a striking contrast with its large seat. Combining contrasts in harmony, Ferno allows for authenticity brought about by creative ideas thanks to its modifiable alternatives of colour and texture.