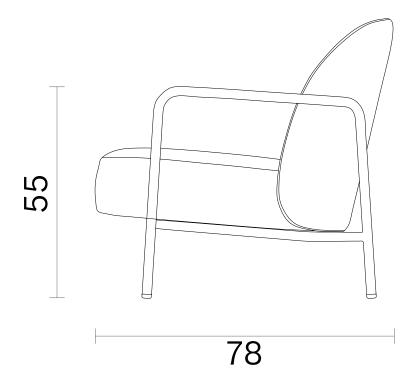

he design to be customized.



Its legs and armrests shaped by massive metal with a refined, linear form create a striking contrast with its large seat. Combining contrasts in harmony, Ferno allows for authenticity brought about by creative ideas thanks to its modifiable alternatives of colour and texture.



# Finish Options

A rich range of material choices is provided for Ferno series to create the best match within interior style.

### **Metal Finishes**

## **Electrostatic Powder Coating**

Gold

Bronze



## **Upholstery**

Fabric, Leather, Artifical Leather.
COM and COL options are also available

| textile fabric yardage (mt)    | 2 |
|--------------------------------|---|
| real leather square meter (m²) | 3 |

More options are downloable in the catalogues



# Dimensions (cm)







# Downloads

2D & 3D FILES  $\downarrow$ 

PRODUCT IMAGES



CERTIFICATES



You can run this product with following system:





# Technical Specifications

| Package Dimensions (cm)<br>Quantity in Box: 1 | 75×80×80                                                                     |
|-----------------------------------------------|------------------------------------------------------------------------------|
| Volume (m³)                                   | 0,48                                                                         |
| Weight (kg)                                   | 19                                                                           |
| Structure                                     | Solid Beechwood + Plywood